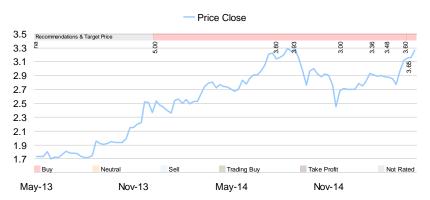

## **Recommendation Chart**

Source: RHB, Bloomberg

| Date       | Recommenda Tar | rget Price | Price |
|------------|----------------|------------|-------|
| 2015-04-21 | Buy            | 3.65       | 3.10  |
| 2015-04-15 | Buy            | 3.60       | 3.16  |
| 2015-03-12 | Buy            | 3.48       | 2.92  |
| 2015-02-12 | Buy            | 3.36       | 2.90  |
| 2014-12-16 | Buy            | 3.00       | 2.25  |
| 2014-11-18 | Buy            | 3.93       | 2.89  |
| 2014-09-21 | Buy            | 3.93       | 3.25  |
| 2014-08-20 | Buy            | 3.80       | 3.20  |
| 2014-08-19 | Buy            | 3.80       | 3.20  |
| 2014-05-21 | Buy            | 5.00       | 2.67  |