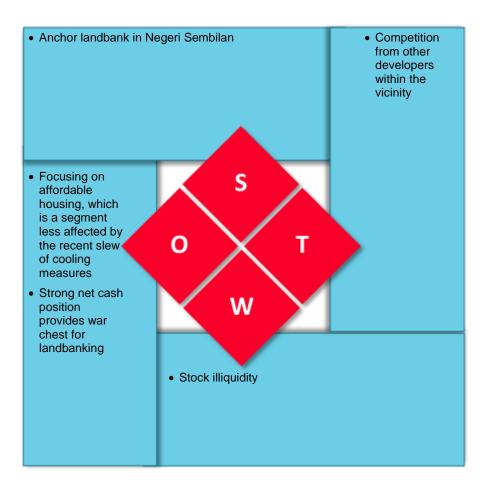

10.7    |
| EPS growth (%)                | 47.7   | 19.4   | 13.3    | 7.4     | 9.1     |
| BVPS growth (%)               | 61.5   | 24.2   | 17.3    | 15.6    | 15.0    |
| Operating margin (%)          | 36.3   | 41.2   | 45.5    | 42.4    | 41.7    |
| Net profit margin (%)         | 26.6   | 30.5   | 33.1    | 31.1    | 30.8    |
| Return on average assets (%)  | 20.6   | 19.3   | 19.1    | 17.8    | 17.2    |
| Return on average equity (%)  | 34.2   | 29.5   | 27.9    | 25.8    | 24.4    |
| Net debt to equity (%)        | (11.8) | (2.7)  | (10.1)  | (10.4)  | (4.2)   |
| DPS                           | 0.16   | 0.17   | 0.19    | 0.20    | 0.21    |
| Recurrent cash flow per share | 0.09   | 0.17   | 0.50    | 0.41    | 0.48    |

Source: Company data, RHB



## **SWOT Analysis**





Jan-

EPS grow th (rhs)

Jan-



### P/BV (x) vs ROAE



Source: Company data, RHB

16

14

12

10

8

6

0

Source: Company data, RHB

# **Company Profile**

P/E(x)(lhs)

Jan-14.

Matrix Concepts Holdings Bhd is a Negeri Sembilan-based developer that currently has 2,732 acres of land with a total portfolio GDV of MYR8.2bn. The group concentrates mainly in developing residential and commercial properties, as well as industrial land sales.



## **Recommendation Chart**



Source: RHB, Bloomberg

| Date       | Recommenda Tar | rget Price | Price |
|------------|----------------|------------|-------|
| 2015-04-21 | Buy            | 3.65       | 3.10  |
| 2015-04-15 | Buy            | 3.60       | 3.16  |
| 2015-03-12 | Buy            | 3.48       | 2.92  |
| 2015-02-12 | Buy