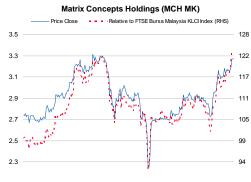

## Matrix Concepts Holdings (мсн мк)

Property- Real Estate Market Cap: USD419m **Buy** (Maintained)

Target Price: MYR3.65

Price: MYR3.27

### Share Performance (%)

|          | YTD  | 1m   | 3m   | 6m   | 12m  |
|----------|------|------|------|------|------|
| Absolute | 21.1 | 10.5 | 12.8 | 12.8 | 19.6 |
| Relative | 18.5 | 12.5 | 11.8 | 13.3 | 22.7 |