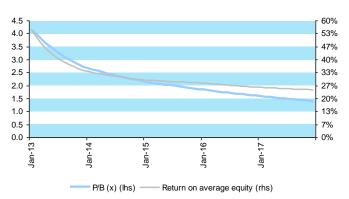

| 13.3    | 7.4     | 9.1     |
| BVPS growth (%)               | 61.5   | 24.2   | 17.3    | 15.6    | 15.0    |
| Operating margin (%)          | 36.3   | 41.2   | 45.5    | 42.4    | 41.7    |
| Net profit margin (%)         | 26.6   | 30.5   | 33.1    | 31.1    | 30.8    |
| Return on average assets (%)  | 20.6   | 19.3   | 19.1    | 17.8    | 17.2    |
| Return on average equity (%)  | 34.2   | 29.5   | 27.9    | 25.8    | 24.4    |
| Net debt to equity (%)        | (11.8) | (2.7)  | (10.1)  | (10.4)  | (4.2)   |
| DPS                           | 0.16   | 0.17   | 0.19    | 0.20    | 0.21    |
| Recurrent cash flow per share | 0.09   | 0.17   | 0.50    | 0.41    | 0.48    |

Source: Company data, RHB



## **SWOT Analysis**





Jan-

EPS grow th (rhs)

Jan-



### P/BV (x) vs ROAE



Source: Company data, RHB

16

14

12

10

8

6

0

Source: Company data, RHB

# **Company Profile**

P/E(x)(lhs)

Jan-14.

Matrix Concepts Holdings Bhd is a Negeri Sembilan-based developer that currently has 2,732 acres of land with a total portfolio GDV of MYR8.2bn. The group concentrates mainly in developing residential and commercial properties, as well as industrial land sales.



## **Recommendation Chart**



Source: RHB, Bloomberg

| Date       | Recommenda Tar | rget Price | Price |
|------------|----------------|------------|-------|
| 2015-04-21 | Buy            | 3.65       | 3.10  |
| 2015-04-15 | Buy            | 3.60       | 3.16  |
| 2015-03-12 | Buy            | 3.48       | 2.92  |
| 2015-02-12 | Buy            | 3.36       | 2.90  |
| 2014-12-16 | Buy            | 3.00