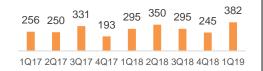

## **Operations Review**

as at 30 June 2018

RM381.6 million

worth of properties sold in 1Q19

RM2.3 billion

83.2%

**AVERAGE TAKE-UP RATE** 

Projects Launched (RM'm)

|                         |         | FY18    |         |         |         |  |  |  |
|-------------------------|---------|---------|---------|---------|---------|--|--|--|
| RM 'm                   | 1Q      | 2Q      | 3Q      | 4Q      | 1Q      |  |  |  |
| Start-Quarter GDV       | 1,287.9 | 1,755.5 | 1,755.5 | 1,645.4 | 2,047.3 |  |  |  |
| Less Completed Projects | -       | -       | 241.8   | -       | 512.3   |  |  |  |
| Add New Launches        | 467.6   | -       | 132.1   | 401.5   | 271.2   |  |  |  |
| Add GDV Adjustment      | _       | -       | -0.4    | 0.3     | -7.6    |  |  |  |
| End-Quarter GDV         | 1,755.5 | 1,755.5 | 1,645.4 | 2,047.3 | 1,798.5 |  |  |  |
| Start-Quarter Take-up   | 1,079.7 | 1,277.4 | 1,509.4 | 1,505.6 | 1,695.8 |  |  |  |
| Add New Take-up         | 197.7   | 232.0   | 237.9   | 190.3   | 305.1   |  |  |  |
| Less Completed Projects | -       | -       | 241.8   | -       | 512.3   |  |  |  |
| End-Quarter Take-up     | 1,277.4 | 1,509.4 | 1,505.6 | 1,695.8 | 1,488.6 |  |  |  |
| Take-up Rate            | 72.8%   | 86.0%   | 91.5%   | 82.8%   | 82.8%   |  |  |  |
| Unbilled Sales          | 679.4   | 776.8   | 820.0   | 789.7   | 937.2   |  |  |  |