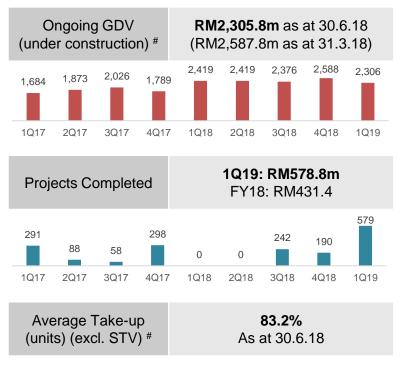

## **Operations Review**

as at 30 June 2018

RM381.6 million

worth of properties sold in 1Q19

RM2.3 billion

83.2%

**AVERAGE TAKE-UP RATE** 

Projects Launched (RM'm)

RM1,230.3m for 12 months to 31.3.18

271.2

More than

RM8.4 billion

worth of projects lasting till 2027

|                         |         | FY18    |         |         |         |  |  |  |
|-------------------------|---------|---------|---------|---------|---------|--|--|--|
| RM 'm                   | 1Q      | 2Q      | 3Q      | 4Q      | 1Q      |  |  |  |
| Start-Quarter GDV       | 1,287.9 | 1,755.5 | 1,755.5 | 1,645.4 | 2,047.3 |  |  |  |
| Less Completed Projects | -       | -       | 241.8   | -       | 512.3   |  |  |  |
| Add New Launches        | 467.6   | -       | 132.1   | 401.5   | 271.2   |  |  |  |
| Add GDV Adjustment      | _       | -       | -0.4    | 0.3     | -7.6    |  |  |  |
| End-Quarter GDV         | 1,755.5 | 1,755.5 | 1,645.4 | 2,047.3 | 1,798.5 |  |  |  |
| Start-Quarter Take-up   | 1,079.7 | 1,277.4 | 1,509.4 | 1,505.6 | 1,695.8 |  |  |  |
| Add New Take-up         | 197.7   | 232.0   | 237.9   | 190.3   | 305.1   |  |  |  |
| Less Completed Projects | -       | -       | 241.8   | -       | 512.3   |  |  |  |
| End-Quarter Take-up     | 1,277.4 | 1,509.4 | 1,505.6 | 1,695.8 | 1,488.6 |  |  |  |
| Take-up Rate            | 72.8%   | 86.0%   | 91.5%   | 82.8%   | 82.8%   |  |  |  |
| Unbilled Sales          | 679.4   | 776.8   | 820.0   | 789.7   | 937.2   |  |  |  |