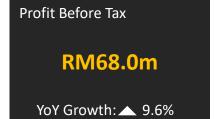

### **Financial Highlights**

- Group revenue increased 33.1% to RM230.0 million on higher revenue recognition from all types of development properties.
- Net profit for 1Q19 grew 10.1% to RM50.2 million, in line with the enlarged revenue base.
- Group margins declined mainly due more affordable properties in product mix in line with market demand.

| 1Q19  | 1Q18  | Change    | RM 'm               | FY18<br>to 31.3.18 | FY17<br>to 31.3.17 | Change   |
|-------|-------|-----------|---------------------|--------------------|--------------------|----------|
| 230.0 | 172.9 | 33.1%     | Revenue             | 818.5              | 775.0              | 5.6%     |
| 104.6 | 101.9 | 2.6%      | Gross Profit        | 473.3              | 453.1              | 4.5%     |
| 45.5% | 59.0% | (13.5 pt) | Gross Profit margin | 57.8%              | 58.5%              | (0.6 pt) |
| 70.1  | 65.8  | 6.6%      | EBITDA              | 305.0              | 274.7              | 11.0%    |
| 30.5% | 38.1% | (7.6 pt)  | EBITDA margin       | 37.3%              | 35.4%              | 1.8 pt   |
| 68.0  | 62.0  | 9.6%      | PBT                 | 295.2              | 260.3              | 13.4%    |
| 29.5% | 35.9% | (6.3 pt)  | PBT margin          | 36.1%              | 33.6%              | 2.5 pt   |
| 50.2  | 45.6  | 10.1%     | PATMI               | 213.3              | 185.3              | 15.1%    |
| 21.8% | 26.4% | (4.6 pt)  | Net margin          | 26.1%              | 23.9%              | 2.2 pt   |
| 6.7   | 7.9   | -15.5%    | Basic EPS (sen)     | 32.0               | 28.7               | 11.6%    |