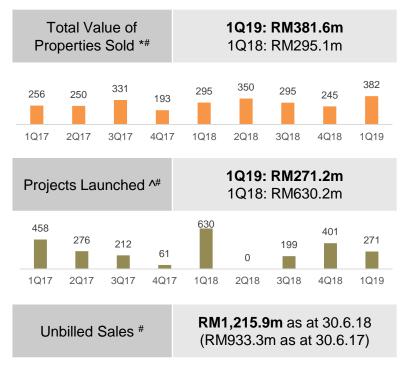

## **Operations Review**

as at 30 June 2018

RM381.6 million

worth of properties sold in 1Q19

RM2.3 billion

83.2%

**AVERAGE TAKE-UP RATE** 

Projects Launched (RM'm)

RM1,230.3m for 12 months to 31.3.18

271.2

More than

RM8.4 billion

worth of projects lasting till 2027

### Strong demand for Group's properties despite slow property market...

### Take-up rate of 82.8% indicating strong demand for BSS properties...

### Bandar Sri Sendayan – Residential and Commercial Properties

- Total launches of RM271.2m in 1Q19
- New sales of RM305.1m in 1Q19 (1Q18: RM197.7m)
- Average take-up rate of 82.7% for ongoing projects
- Unbilled sales stood at RM937.2 as at 30 June 2018

|                         |         | FY18    |         |         |         |  |  |  |
|-------------------------|---------|---------|---------|---------|---------|--|--|--|
| RM 'm                   | 1Q      | 2Q      | 3Q      | 4Q      | 1Q      |  |  |  |
| Start-Quarter GDV       | 1,287.9 | 1,755.5 | 1,755.5 | 1,645.4 | 2,047.3 |  |  |  |
| Less Completed Projects | -       | -       | 241.8   | -       | 512.3   |  |  |  |
| Add New Launches        | 467.6   | -       | 132.1   | 401.5   | 271.2   |  |  |  |
| Add GDV Adjustment      | _       | -       | -0.4    | 0.3     | -7.6    |  |  |  |
| End-Quarter GDV         | 1,755.5 | 1,755.5 | 1,645.4 | 2,047.3 | 1,798.5 |  |  |  |
| Start-Quarter Take-up   | 1,079.7 | 1,277.4 | 1,509.4 | 1,505.6 | 1,695.8 |  |  |  |
| Add New Take-up         | 197.7   | 232.0   | 237.9   | 190.3   | 305.1   |  |  |  |
| Less Completed Projects | -       | -       | 241.8   | -       | 512.3   |  |  |  |
| End-Quarter Take-up     | 1,277.4 | 1,509.4 | 1,505.6 | 1,695.8 | 1,488.6 |  |  |  |
| Take-up Rate            | 72.8%   | 86.0%   | 91.5%   | 82.8%   | 82.8%   |  |  |  |
| Unbilled Sales          | 679.4   | 776.8   | 820.0   | 789.7   | 937.2   |  |  |  |