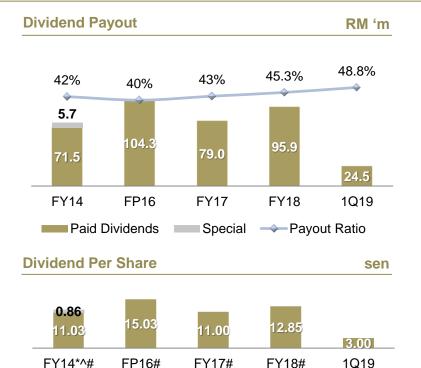

## Paying dividends consistently since listing... maintaining a payout of 40% net profit

### **Dividend Payments**

|                                       | Dividend  <br>(se |        | Dividend Payout<br>(RM 'm) |        |  |  |
|---------------------------------------|-------------------|--------|----------------------------|--------|--|--|
|                                       | FY2018            | FY2019 | FY2018                     | FY2019 |  |  |
| 1 <sup>st</sup> Interim (single tier) | 2.60              | 3.25   | 19.17                      | 24.45  |  |  |
| 2 <sup>nd</sup> Interim (single tier) | 3.25              |        | 24.15                      |        |  |  |
| 3 <sup>rd</sup> interim (single tier) | 3.50              |        | 26.28                      |        |  |  |
| 4 <sup>th</sup> interim (single tier) | 3.50              |        | 26.33                      |        |  |  |
| Total                                 | 12.85             | 3.25   | 95.93                      | 24.45  |  |  |

Dividend policy to distribute 40% of net profit to shareholders

<sup>\*</sup>Adjusted for 1-for-2 bonus issue in 2014

<sup>^</sup>Adjusted for 1-for-6 bonus issue in 2015

<sup>#</sup>Adjusted for 1-for-4 bonus issue in 2017