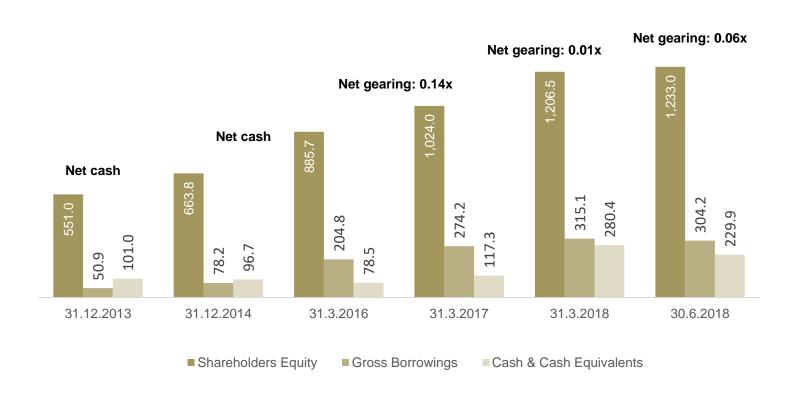

## Strong balance sheet with healthy cash position and low gearing of 0.06x...

Balance Sheet