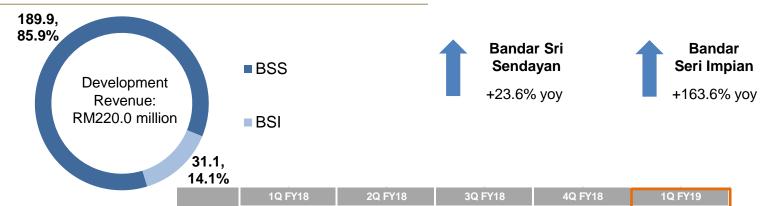

## Strong revenue contribution from BSS and BSI properties...

|    |           | 1Q I  | FY18  | 2Q I  | -Y18  | 3Q FY18 |       | 4Q F  | -Y18  | 1Q FY19 |       |  |
|----|-----------|-------|-------|-------|-------|---------|-------|-------|-------|---------|-------|--|
|    | _ocation  | RM 'm | %     | RM 'm | %     | RM 'm   | %     | RM 'm | %     | RM 'm   | %     |  |
|    | NS        |       |       |       |       |         |       |       |       |         |       |  |
|    | BSS       | 152.8 | 92.8% | 140.1 | 71.7% | 198.2   | 77.1% | 130.2 | 81.1% | 188.9   | 85.9% |  |
|    | Others    | 0.0   | 0%    | 0.0   | 0%    | 0.0     | 0%    | 0.0   | 0%    | 0.0     | 0%    |  |
|    | Johor     |       |       |       |       |         |       |       |       |         |       |  |
|    | BSI       | 11.8  | 7.2%  | 55.4  | 28.3% | 59.0    | 22.9% | 30.4  | 18.9% | 31.1    | 14.1% |  |
| La | and sales | 0.0   | 0%    | 0.0   | 0%    | 0.0     | 0%    | 0.0   | 0%    | 0.0     | 0%    |  |
| To | otal      | 164.6 | 100%  | 195.5 | 100%  | 257.2   | 100%  | 160.6 | 100%  | 220.0   | 100%  |  |

## Residential properties remain the largest contributor to Group revenue...investment properties gaining momentum