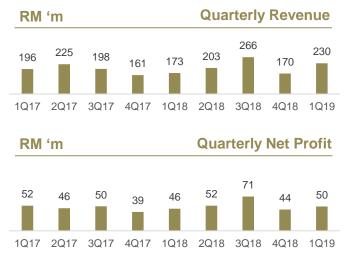

# Double-digit growth for the Group's topline indicating continued gain in market share... margin lower as Group focuses on more affordable properties in line with market demand

### **Financial Highlights**

- Group revenue increased 33.1% to RM230.0 million on higher revenue recognition from all types of development properties.
- Net profit for 1Q19 grew 10.1% to RM50.2 million, in line with the enlarged revenue base.
- Group margins declined mainly due more affordable properties in product mix in line with market demand.

| 1Q19  | 1Q18  | Change    | RM 'm               | FY18<br>to 31.3.18 | FY17<br>to 31.3.17 | Change   |
|-------|-------|-----------|---------------------|--------------------|--------------------|----------|
| 230.0 | 172.9 | 33.1%     | Revenue             | 818.5              | 775.0              | 5.6%     |
| 104.6 | 101.9 | 2.6%      | Gross Profit        | 473.3              | 453.1              | 4.5%     |
| 45.5% | 59.0% | (13.5 pt) | Gross Profit margin | 57.8%              | 58.5%              | (0.6 pt) |
| 70.1  | 65.8  | 6.6%      | EBITDA              | 305.0              | 274.7              | 11.0%    |
| 30.5% | 38.1% | (7.6 pt)  | EBITDA margin       | 37.3%              | 35.4%              | 1.8 pt   |
| 68.0  | 62.0  | 9.6%      | PBT                 | 295.2              | 260.3              | 13.4%    |
| 29.5% | 35.9% | (6.3 pt)  | PBT margin          | 36.1%              | 33.6%              | 2.5 pt   |
| 50.2  | 45.6  | 10.1%     | PATMI               | 213.3              | 185.3              | 15.1%    |
| 21.8% | 26.4% | (4.6 pt)  | Net margin          | 26.1%              | 23.9%              | 2.2 pt   |
| 6.7   | 7.9   | -15.5%    | Basic EPS (sen)     | 32.0               | 28.7               | 11.6%    |