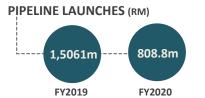

## Steady flow of launches to enable Group to sustain financial performance...

| Projects                          | No. of Units/Type                                |       |    | 2019<br>RM 'm) |       | FY2020<br>GDV (RM 'm) |       |    |    |
|-----------------------------------|--------------------------------------------------|-------|----|----------------|-------|-----------------------|-------|----|----|
|                                   |                                                  | 1Q    | 2Q | 3Q             | 4Q    | 1Q                    | 2Q    | 3Q | 4Q |
| Hijayu Resorts Homes<br>(Phase 5) | 232 units 2-storey terrace houses                |       |    | 144.0          |       |                       |       |    |    |
| Hijayu Resort Villa               | 101 units 2-storey bungalows 1 unit bungalow lot |       |    |                | 110.0 |                       | 214.0 |    |    |
| Sendayan Metropark 3              | 74 units 2-storey shop offices                   |       |    |                |       |                       | 78.0  |    |    |
| Ara Sendayan Phase 3 (Precint 4)  | 168 units 2-storey terrace houses                | 120.0 |    |                |       |                       |       |    |    |
| Ara Sendayan Phase 4 (Precint 3)  | 256 units 2-storey terrace houses                |       |    | 184.0          |       |                       |       |    |    |
|                                   | Total                                            | 558.0 |    |                | 292.0 |                       |       |    |    |

## Launches comprise a healthy mix of affordable and higher-premium products...

| Projects           | No. of Units/Type                                                        |       |       | 2019<br>RM 'm)  |       |       |    | 2020<br>RM 'm)  |    | Total targeted launches in |
|--------------------|--------------------------------------------------------------------------|-------|-------|-----------------|-------|-------|----|-----------------|----|----------------------------|
|                    |                                                                          | 1Q    | 2Q `  | 3Q <sup>′</sup> | 4Q    | 1Q    | 2Q | 3Q <sup>′</sup> | 4Q | FY2019:                    |
| Bandar Seri Impian |                                                                          |       |       |                 |       |       |    |                 |    | DN44 FCO 4                 |
| Impiana Damai 2A   | 124 units 2-storey terrace houses                                        |       |       |                 | 70.8  |       |    |                 |    | RM1,560.1m                 |
| Impiana Damai 2B   | 165 units 2-storey terrace houses                                        |       |       |                 |       |       |    | 92.8            |    |                            |
| Impiana Bayu 3A    | 83 units 2-storey terrace houses                                         |       |       | 41.5            |       |       |    |                 |    |                            |
| Impiana Bayu 3B    | 416 units 2-storey terrace houses                                        |       |       |                 | 208.0 |       |    |                 |    |                            |
| Impiana Square     | 283 units 2-shop offices<br>1 unit commercial lot                        |       |       |                 |       | 284.0 |    |                 |    | Laurahad                   |
| <u>Others</u>      |                                                                          |       |       |                 |       |       |    |                 |    | Launched                   |
| Tiara Sendayan 1   | 192 units 1-storey terrace houses, and 212 units 2-storey terrace houses | 151.2 |       |                 |       |       |    |                 |    | To be launched             |
| Tiara Sendayan 2   | 504 units 2-storey terrace houses                                        |       | 220.0 |                 |       |       |    |                 |    |                            |
| Tiara Sendayan 3   | 304 units 2-storey terrace houses                                        |       |       |                 |       | 140.0 |    |                 |    |                            |
| Chambers KL (PWTC) | 509 units service apartments, and<br>4 units commercial lots             |       | 310.6 |                 |       |       |    |                 |    |                            |
|                    | Total                                                                    |       | 100   | 2.1             |       |       | 51 | 6.8             |    |                            |

### Current and future projects worth approximately RM8 billon to last until 2027...

<sup>\*</sup>Does not include potential GDV for Sendayan Icon Park (estimated more than RM6 billion) ^Includes GDV for M.Carnegie project of approx. RM101.8 million