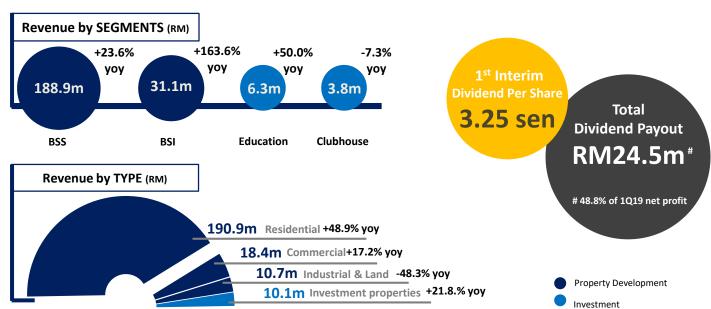

## Strong revenue contribution from BSS and BSI properties...

|    |           | 1Q I  | FY18  | 2Q I  | -Y18  | 3Q FY18 |       | 4Q F  | -Y18  | 1Q FY19 |       |  |
|----|-----------|-------|-------|-------|-------|---------|-------|-------|-------|---------|-------|--|
|    | _ocation  | RM 'm | %     | RM 'm | %     | RM 'm   | %     | RM 'm | %     | RM 'm   | %     |  |
|    | NS        |       |       |       |       |         |       |       |       |         |       |  |
|    | BSS       | 152.8 | 92.8% | 140.1 | 71.7% | 198.2   | 77.1% | 130.2 | 81.1% | 188.9   | 85.9% |  |
|    | Others    | 0.0   | 0%    | 0.0   | 0%    | 0.0     | 0%    | 0.0   | 0%    | 0.0     | 0%    |  |
|    | Johor     |       |       |       |       |         |       |       |       |         |       |  |
|    | BSI       | 11.8  | 7.2%  | 55.4  | 28.3% | 59.0    | 22.9% | 30.4  | 18.9% | 31.1    | 14.1% |  |
| La | and sales | 0.0   | 0%    | 0.0   | 0%    | 0.0     | 0%    | 0.0   | 0%    | 0.0     | 0%    |  |
| To | otal      | 164.6 | 100%  | 195.5 | 100%  | 257.2   | 100%  | 160.6 | 100%  | 220.0   | 100%  |  |

## Residential properties remain the largest contributor to Group revenue...investment properties gaining momentum

### **Dividend Payments**

|                                       | Dividend  <br>(se |        | Dividend Payout<br>(RM 'm) |        |  |  |
|---------------------------------------|-------------------|--------|----------------------------|--------|--|--|
|                                       | FY2018            | FY2019 | FY2018                     | FY2019 |  |  |
| 1 <sup>st</sup> Interim (single tier) | 2.60              | 3.25   | 19.17                      | 24.45  |  |  |
| 2 <sup>nd</sup> Interim (single tier) | 3.25              |        | 24.15                      |        |  |  |
| 3 <sup>rd</sup> interim (single tier) | 3.50              |        | 26.28                      |        |  |  |
| 4 <sup>th</sup> interim (single tier) | 3.50              |        | 26.33                      |        |  |  |
| Total                                 | 12.85             | 3.25   | 95.93                      | 24.45  |  |  |

Dividend policy to distribute 40% of net profit to shareholders

<sup>\*</sup>Adjusted for 1-for-2 bonus issue in 2014

<sup>^</sup>Adjusted for 1-for-6 bonus issue in 2015

<sup>#</sup>Adjusted for 1-for-4 bonus issue in 2017