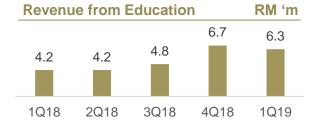

# Growing international recognition as a reputable and top quality education provider... targeting to breach the 1,000 student mark in 2018

#### **Matrix Global Schools**

- 839 students enrolled as at 30 June 2018 Number of students:
  - Matrix International School: 378 students
    - Includes 61 students from Shanghai Zhangjiang Specialised College for 18-month preparatory programme

Matrix Private School: 364 students

Matrix Preschool: 97 students

Anticipating arrival of initial batch of students from Hengshui No.1 High School in first half of CY2019

Signing ceremony with Shanghai Zhangjiang Specialised College