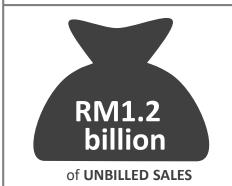

### Bandar Sri Sendayan – Residential and Commercial Properties

- Total launches of RM271.2m in 1Q19
- New sales of RM305.1m in 1Q19 (1Q18: RM197.7m)
- Average take-up rate of 82.7% for ongoing projects
- Unbilled sales stood at RM937.2 as at 30 June 2018

|                         |         | FY18    |         |         |         |  |  |  |
|-------------------------|---------|---------|---------|---------|---------|--|--|--|
| RM 'm                   | 1Q      | 2Q      | 3Q      | 4Q      | 1Q      |  |  |  |
| Start-Quarter GDV       | 1,287.9 | 1,755.5 | 1,755.5 | 1,645.4 | 2,047.3 |  |  |  |
| Less Completed Projects | -       | -       | 241.8   | -       | 512.3   |  |  |  |
| Add New Launches        | 467.6   | -       | 132.1   | 401.5   | 271.2   |  |  |  |
| Add GDV Adjustment      | _       | -       | -0.4    | 0.3     | -7.6    |  |  |  |
| End-Quarter GDV         | 1,755.5 | 1,755.5 | 1,645.4 | 2,047.3 | 1,798.5 |  |  |  |
| Start-Quarter Take-up   | 1,079.7 | 1,277.4 | 1,509.4 | 1,505.6 | 1,695.8 |  |  |  |
| Add New Take-up         | 197.7   | 232.0   | 237.9   | 190.3   | 305.1   |  |  |  |
| Less Completed Projects | -       | -       | 241.8   | -       | 512.3   |  |  |  |
| End-Quarter Take-up     | 1,277.4 | 1,509.4 | 1,505.6 | 1,695.8 | 1,488.6 |  |  |  |
| Take-up Rate            | 72.8%   | 86.0%   | 91.5%   | 82.8%   | 82.8%   |  |  |  |
| Unbilled Sales          | 679.4   | 776.8   | 820.0   | 789.7   | 937.2   |  |  |  |