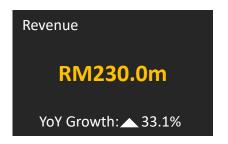

### **Financial Highlights**

- Group revenue increased 33.1% to RM230.0 million on higher revenue recognition from all types of development properties.
- Net profit for 1Q19 grew 10.1% to RM50.2 million, in line with the enlarged revenue base.
- Group margins declined mainly due more affordable properties in product mix in line with market demand.

| 1Q19  | 1Q18  | Change    | RM 'm               | FY18<br>to 31.3.18 | FY17<br>to 31.3.17 | Change   |
|-------|-------|-----------|---------------------|--------------------|--------------------|----------|
| 230.0 | 172.9 | 33.1%     | Revenue             | 818.5              | 775.0              | 5.6%     |
| 104.6 | 101.9 | 2.6%      | Gross Profit        | 473.3              | 453.1              | 4.5%     |
| 45.5% | 59.0% | (13.5 pt) | Gross Profit margin | 57.8%              | 58.5%              | (0.6 pt) |
| 70.1  | 65.8  | 6.6%      | EBITDA              | 305.0              | 274.7              | 11.0%    |
| 30.5% | 38.1% | (7.6 pt)  | EBITDA margin       | 37.3%              | 35.4%              | 1.8 pt   |
| 68.0  | 62.0  | 9.6%      | PBT                 | 295.2              | 260.3              | 13.4%    |
| 29.5% | 35.9% | (6.3 pt)  | PBT margin          | 36.1%              | 33.6%              | 2.5 pt   |
| 50.2  | 45.6  | 10.1%     | PATMI               | 213.3              | 185.3              | 15.1%    |
| 21.8% | 26.4% | (4.6 pt)  | Net margin          | 26.1%              | 23.9%              | 2.2 pt   |
| 6.7   | 7.9   | -15.5%    | Basic EPS (sen)     | 32.0               | 28.7               | 11.6%    |