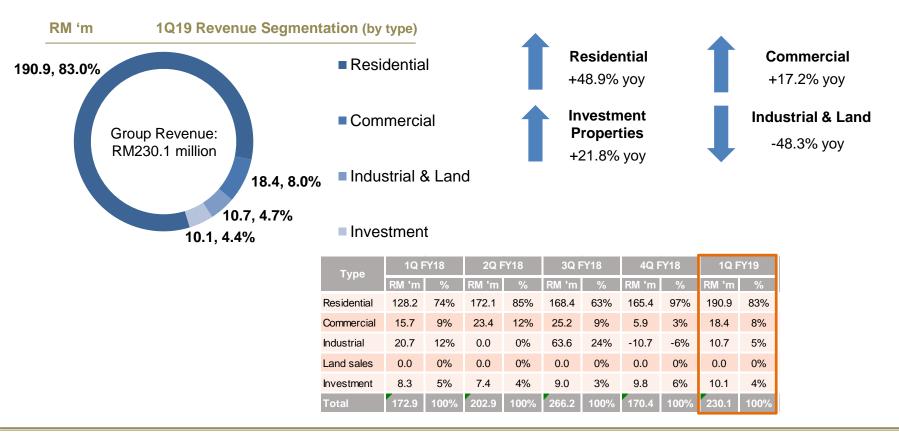

## Residential properties remain the largest contributor to Group revenue...investment properties gaining momentum

### **Financial Highlights**

- Group revenue increased 33.1% to RM230.0 million on higher revenue recognition from all types of development properties.
- Net profit for 1Q19 grew 10.1% to RM50.2 million, in line with the enlarged revenue base.
- Group margins declined mainly due more affordable properties in product mix in line with market demand.