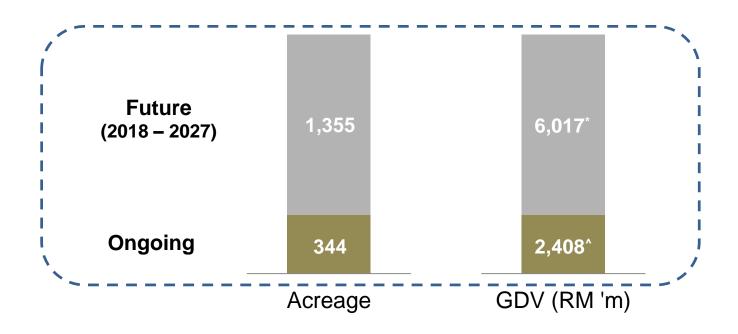

### Current and future projects worth approximately RM8 billon to last until 2027...

<sup>\*</sup>Does not include potential GDV for Sendayan Icon Park (estimated more than RM6 billion) ^Includes GDV for M.Carnegie project of approx. RM101.8 million

### **Summary of Projects**

| Acres   | GDV (RM 'm)                                                                                                         |
|---------|---------------------------------------------------------------------------------------------------------------------|
|         |                                                                                                                     |
| 1,396.2 | 3,697.6                                                                                                             |
| 266.2   | 1,798.6                                                                                                             |
| 1,052.0 | 3,884.1                                                                                                             |
| 2,714.4 | 9,380.3                                                                                                             |
|         |                                                                                                                     |
| 477.8   | 1,013.7                                                                                                             |
| 53.0    | 345.5                                                                                                               |
| 166.5   | 917.7                                                                                                               |
| 697.2   | 2,276.9                                                                                                             |
|         |                                                                                                                     |
| 1,233.2 | 1,253.5                                                                                                             |
| 24.6    | 263.5                                                                                                               |
| 136.7   | 1,216.8                                                                                                             |
| 1,394.5 | 2,733.7                                                                                                             |
|         | 1,396.2<br>266.2<br>1,052.0<br><b>2,714.4</b><br>477.8<br>53.0<br>166.5<br><b>697.2</b><br>1,233.2<br>24.6<br>136.7 |