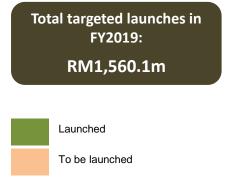

## Launches comprise a healthy mix of affordable and higher-premium products...

| Projects           | No. of Units/Type                                                        |       |       | 2019<br>RM 'm)  |       |       |    | 2020<br>RM 'm)  |    | Total targeted launches in |
|--------------------|--------------------------------------------------------------------------|-------|-------|-----------------|-------|-------|----|-----------------|----|----------------------------|
|                    |                                                                          | 1Q    | 2Q `  | 3Q <sup>′</sup> | 4Q    | 1Q    | 2Q | 3Q <sup>′</sup> | 4Q | FY2019:                    |
| Bandar Seri Impian |                                                                          |       |       |                 |       |       |    |                 |    | DN44 FCO 4                 |
| Impiana Damai 2A   | 124 units 2-storey terrace houses                                        |       |       |                 | 70.8  |       |    |                 |    | RM1,560.1m                 |
| Impiana Damai 2B   | 165 units 2-storey terrace houses                                        |       |       |                 |       |       |    | 92.8            |    |                            |
| Impiana Bayu 3A    | 83 units 2-storey terrace houses                                         |       |       | 41.5            |       |       |    |                 |    |                            |
| Impiana Bayu 3B    | 416 units 2-storey terrace houses                                        |       |       |                 | 208.0 |       |    |                 |    |                            |
| Impiana Square     | 283 units 2-shop offices<br>1 unit commercial lot                        |       |       |                 |       | 284.0 |    |                 |    | Laurahad                   |
| <u>Others</u>      |                                                                          |       |       |                 |       |       |    |                 |    | Launched                   |
| Tiara Sendayan 1   | 192 units 1-storey terrace houses, and 212 units 2-storey terrace houses | 151.2 |       |                 |       |       |    |                 |    | To be launched             |
| Tiara Sendayan 2   | 504 units 2-storey terrace houses                                        |       | 220.0 |                 |       |       |    |                 |    |                            |
| Tiara Sendayan 3   | 304 units 2-storey terrace houses                                        |       |       |                 |       | 140.0 |    |                 |    |                            |
| Chambers KL (PWTC) | 509 units service apartments, and<br>4 units commercial lots             |       | 310.6 |                 |       |       |    |                 |    |                            |
|                    | Total                                                                    |       | 100   | 2.1             |       |       | 51 | 6.8             |    |                            |