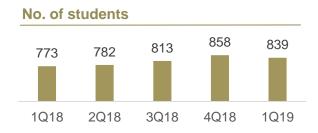

# Growing international recognition as a reputable and top quality education provider... targeting to breach the 1,000 student mark in 2018

#### **Matrix Global Schools**

- 839 students enrolled as at 30 June 2018 Number of students:
  - Matrix International School: 378 students
    - Includes 61 students from Shanghai Zhangjiang Specialised College for 18-month preparatory programme

Matrix Private School: 364 students

Matrix Preschool: 97 students

Anticipating arrival of initial batch of students from Hengshui No.1 High School in first half of CY2019

Signing ceremony with Shanghai Zhangjiang Specialised College